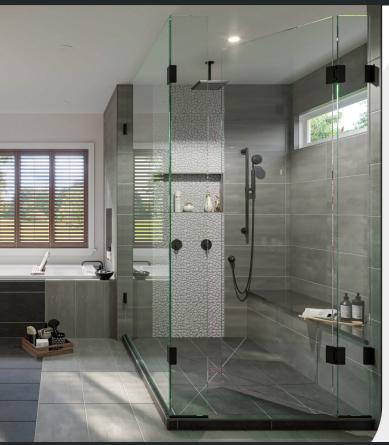

## **HYDROBLOK**<sup>\*</sup> lets you build a 100% waterproof Shower System *easier & faster* than traditional install methods.