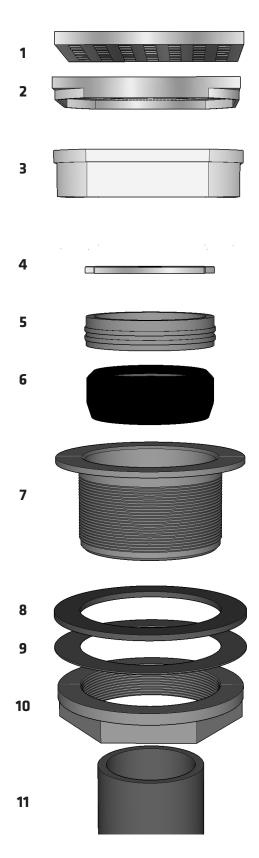

## Brass Drain Technical Specifications

| NO. | PART NAME      | MATERIAL        |
|-----|----------------|-----------------|
| 1   | Drain Cover    | Stainless Steel |
| 2   | Drain Tray     | Stainless Steel |
| 3   | Riser          | Plastic         |
| 4   | Locking Key    | Steel           |
| 5   | Locking Nut    | Brass           |
| 6   | Pipe Gasket    | Rubber          |
| 7   | Drain Body     | Brass           |
| 8   | Gasket         | Rubber          |
| 9   | Gasket         | Fibre           |
| 10  | Drain Body Nut | Brass           |
| 11  | Due in Diese   |                 |

11 Drain Pipe

## SPECIFICATIONS

Outer locknut design with no-caulk (compression gasket) connection for 2" ABS/PVC pipe.

Stainless steel drain cover (strainer) meets all applicable load and flow requirements for intended use.

Designed in accordance with ASME A112.18.2-2005 / CSA B125.2-05.

Drain Cover LOAD RATING 300 lbs. (19 gauge) Drain Cover FREE AREA 3.5 in2 Drain Cover FLOW CAPACITY 8 GPM (30 I/min)