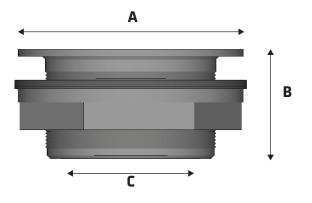

## DIMENSIONS

- A: top diameter 41/4"
- B: overall height 2"
- C: connection 2" no-caulk (compression gasket)