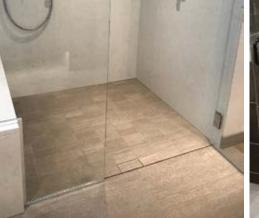

### **Barrier-Free Elegance**

Have you dreamed of a luxurious open-concept shower that seamlessly transitions from your bathroom floor directly into your shower with no barrier or curb?

HYDRO-BLOK Single Slope shower pans together with the HYDRO-BLOK Linear Drain are your complete solution. The freedom to use any size of tile or stone on your shower pan allows for unique and creative designs and with no metal drain cover on the shower floor. Your shower has the look and feel of luxury and elegance.

### **HYDRO-BLOK** Single Slope Shower Pans

HYDRO-BLOK Single Slope Shower Pans are designed to perfectly complement the HYDRO-BLOK Linear Drain. All HYDRO-BLOK Shower Pans feature high-quality construction with a 100% waterproof XPS foam core covered by fiberglass mesh for added strength, and then coated in a modified cement surface for setting your choice of tile, stone, glass or mosaics on. HYDRO-BLOK Single Slope Shower Pans are available in the following sizes;