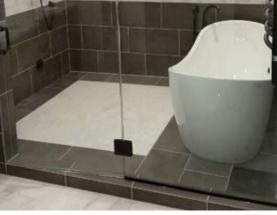

### **Barrier-Free Elegance**

Have you dreamed of a luxurious open-concept shower that seamlessly transitions from your bathroom floor directly into your shower with no barrier or curb?

HYDRO-BLOK Single Slope shower pans together with the HYDRO-BLOK Linear Drain are your complete solution. The freedom to use any size of tile or stone on your shower pan allows for unique and creative designs and with no metal drain cover on the shower floor. Your shower has the look and feel of luxury and elegance.

### **HYDRO-BLOK** Single Slope Shower Pans

HYDRO-BLOK Single Slope Shower Pans are designed to perfectly complement the HYDRO-BLOK Linear Drain. All HYDRO-BLOK Shower Pans feature high-quality construction with a 100% waterproof XPS foam core covered by fiberglass mesh for added strength, and then coated in a modified cement surface for setting your choice of tile, stone, glass or mosaics on. HYDRO-BLOK Single Slope Shower Pans are available in the following sizes;