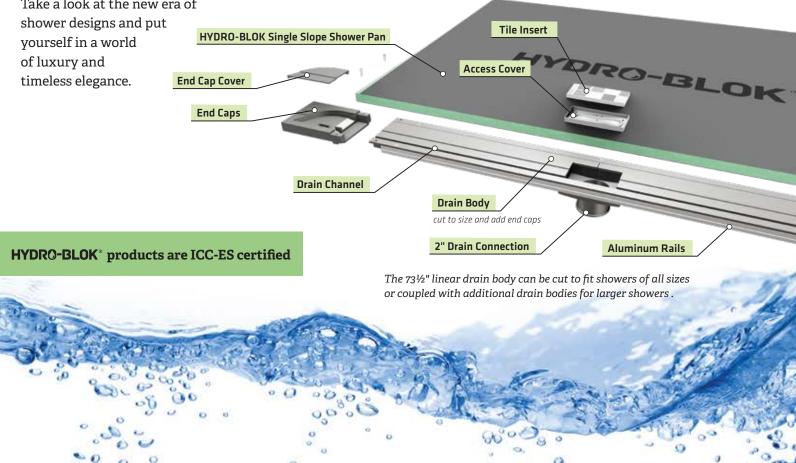

The HYDRO-BLOK Linear Drain can be placed anywhere in a shower as it is easily customized to fit any shower space or size for either residential or commercial installations.

Take a look at the new era of

The **HYDRO-BLOK**<sup>®</sup> Linear Drain BY ebbe

### **HYDRO-BLOK** Single Slope Shower Pans

HYDRO-BLOK Single Slope Shower Pans are designed to perfectly complement the HYDRO-BLOK Linear Drain. All HYDRO-BLOK Shower Pans feature high-quality construction with a 100% waterproof XPS foam core covered by fiberglass mesh for added strength, and then coated in a modified cement surface for setting your choice of tile, stone, glass or mosaics on. HYDRO-BLOK Single Slope Shower Pans are available in the following sizes;