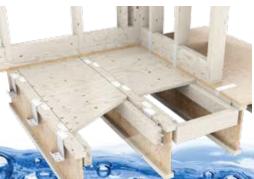

Shower pans are sloped toward the first dimension listed (the dimension which the linear drain is installed against)

With the HYDRO-BLOK floor lowering kit, your shower area can be set up for a barrier free installation in no time at all.

Floor lowering clips allow the subfloor to be installed flush with the joists to allow barrier-free entry to your shower.