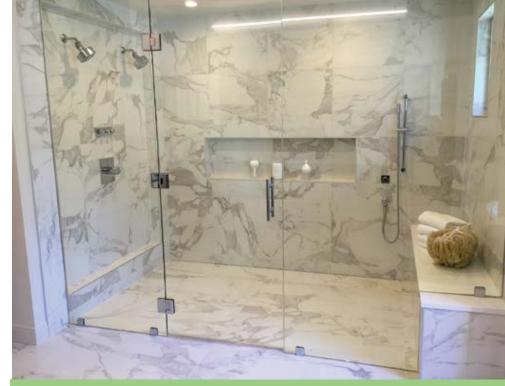

### **Barrier-Free Elegance**

Have you dreamed of a luxurious open-concept shower that seamlessly transitions from your bathroom floor directly into your shower with no barrier or curb?

HYDRO-BLOK Single Slope shower pans together with the HYDRO-BLOK Linear Drain are your complete solution. The freedom to use any size of tile or stone on your shower pan allows for unique and creative designs and with no metal drain cover on the shower floor. Your shower has the look and feel of luxury and elegance.

The HYDRO-BLOK Linear Drain can be placed anywhere in a shower as it is easily customized to fit any shower space or size for either residential or commercial installations.

Take a look at the new era of