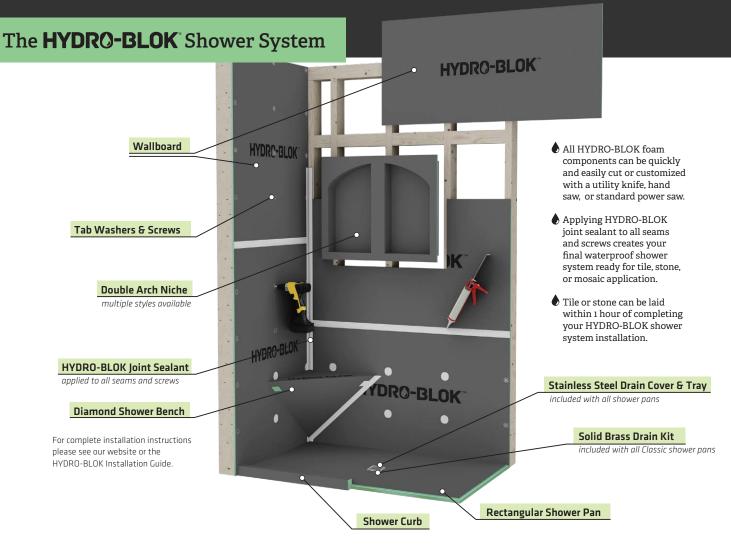

### HYDRO-BLOK®

The BETTER Shower System

HYDRO-BLOK® is a convenient and hassle-free way to build and fully customize a modern, elegant and 100% waterproof shower system. Whether you are a Do-It-Yourselfer or contractor, the quality and affordability that comes with our products will leave a lasting impression. With its closed-cell XPS foam core and its polymer-modified cement coating, the HYDRO-BLOK system is a fully waterproof line of shower pans, wallboards and accessories that are lightweight, strong and ready for your tile or stone creations – all backed by our Lifetime Limited Warranty.

The HYDRO-BLOK Advanta

HYDRO-BLOK helps you build a

100% Waterproof Shower System

easier & faster than traditional showers

Modified cement coating for maximum adhesion of any tile, stone, or mosaics

**HBCD & HCFC-free** XPS closed-cell foam interior. 100% waterproof

#### **HYDRO-BLOK** Standard System Components

|                                                                                                                | <u> </u>                                                  |                    |                    |                                                                                                                                                                                                                                                                                                               |
|----------------------------------------------------------------------------------------------------------------|-----------------------------------------------------------|--------------------|--------------------|---------------------------------------------------------------------------------------------------------------------------------------------------------------------------------------------------------------------------------------------------------------------------------------------------------------|
|                                                                                                                | System Component                                          | Available Sizes*   |                    |                                                                                                                                                                                                                                                                                                               |
|                                                                                                                | Square Shower Pans<br>(Classic or Low-Profile)            | 3' x 3'<br>5' x 5' | 4' x 4'<br>6' x 6' | All HYDRO-BLOK Classic Shower Pans include a solid brass drain kit, stainless steel drain cover and tray. Low-Profile Pans include complete drain kit with stainless steel drain cover. All pans include mesh tape, putty knives, construction plugs, water test ball and complete installation instructions. |
|                                                                                                                | Rectangular Shower Pans<br>(Classic or Low-Profile)       | 3' x 4'            | 3' x 5'            | 4' x 5' 4' x 6' 5' x 6'                                                                                                                                                                                                                                                                                       |
|                                                                                                                |                                                           | 4' x 7'            | 5' x 7'            | 3' x 6' (center or offset drain)                                                                                                                                                                                                                                                                              |
| All Shower Pan Boxes include<br>Printed Pan Template                                                           | Shower Pan Extensions                                     | 6' x 1'            | 1' x 6'            | 2' x 4' 3' x 3' (corner)                                                                                                                                                                                                                                                                                      |
| mmona                                                                                                          | Single Slope Shower Pans                                  | 3' x 5'            | 5' x 3'            | Single Slope Shower Pans are sloped toward the first dimension listed (the dimension which the linear drain is installed against)                                                                                                                                                                             |
|                                                                                                                |                                                           | 6' x 4'            | 4' x 6'            |                                                                                                                                                                                                                                                                                                               |
|                                                                                                                | Thin Single Slope Shower Pans                             | 3' x 5'<br>6' x 4' | 5' x 3'<br>4' x 6' | Thin Single Slope Shower Pan models allow for installation where only the drain area of the subfloor needs to be lowered.                                                                                                                                                                                     |
|                                                                                                                | Single Slope Pan Extensions                               | 6' x 1'            |                    | nin) 1.5' x 6' (side)                                                                                                                                                                                                                                                                                         |
| See a se | 1/4 inch Wallboard 3' x 5' 1/2 inch Wallboard 3' x 5' 48" | x 64" 4            | 4' x 8'            | 1 inch Building Board 3'x 5'  1½ inch Building Board 25"x 48" 3'x 4'                                                                                                                                                                                                                                          |
|                                                                                                                | 5/8 inch Wallboard 3' x 5'                                |                    |                    | <b>2 inch Building Board</b> 48" x 60" 44" x 96"                                                                                                                                                                                                                                                              |