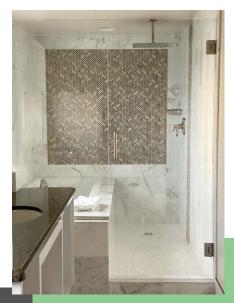

#### The BETTER Shower System

With our growing line of HYDRO-BLOK system accessories, your new shower or bath design can be fully customized to suit your style and needs.

Your local HYDRO-BLOK dealer is:

### **HYDRO-BLOK**° System Accessories

Additional accessories include HYDRO-BLOK $^\circ$  Joint Sealant (10.5 oz cartridge or 20 oz sausage), screws and washers, and installation tools (cartridge/sausage guns, putty knives)