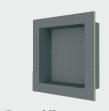

Suspended Benches (17" x 17" medium and 22" x 22" large)

Recessed Shower Niche (16" x 16")

Barrelhead Recessed Shower Niche (16" x 22")

Recessed Shower Niche with shelf (16" x 28")

Double-Wide Shower Niche (32" x 16")