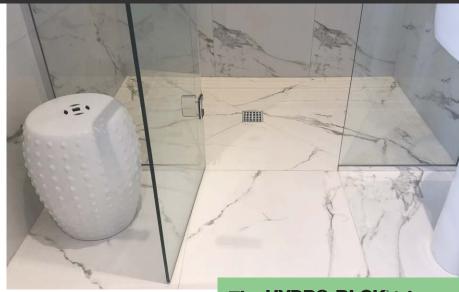

### **BARRIER-FREE ENTRY SHOWERS**

#### Easy Barrier-Free Elegance

Have you dreamed of a luxurious openconcept shower that seamlessly transitions from your bathroom floor directly into your shower with no barrier or curb?

HYDRO-BLOK® Single Slope Shower Pans with the HYDRO-BLOK Linear Drain by ebbe and our all-new Low-Profile Center Drain Shower Pans are your solutions. The freedom to use any size of tile or stone on your shower pan allows for unique and creative designs and a modern, clean appearance with no metal drain cover visible on the shower floor.

The HYDRO-BLOK Linear Drain by ebbe can be placed anywhere in a shower as it is easily customized to fit any shower space or size for either residential or commercial installations.

Take a look at the new era of shower designs and put yourself in a world of luxury and timeless elegance.