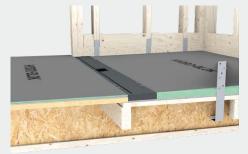

#### **HYDRO-BLOK** Barrier-Free Installation Options

HYDRO-BLOK Thin Single Slope Shower Pans require only the drain area to be lowered to provide barrier free showers in new or renovation installations. HYDRO-BLOK Standard Single Slope

Shower Pans or our new Low-Profile Center Drain pans together with our Sub-Floor Lowering Kit (patent-pending) allow your entire shower area to be set up for a curb-less installation.

Single Slope Shower Pans

**THIN Single Slope Shower Pans** 

Sub-Floor Lowering Kit