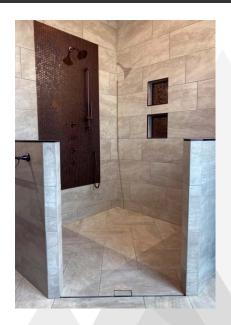

### HYDRO-BLOK®

The BETTER Shower System

HYDRO-BLOK® is a convenient and hassle-free way to build and fully customize a modern, elegant and 100% waterproof shower system. Whether you are a Do-It-Yourselfer or contractor, the quality and affordability that comes with our products will leave a lasting impression. With its closed-cell XPS foam core and its polymer-modified cement coating, the HYDRO-BLOK system is a fully waterproof line of shower pans, wallboards and accessories that are lightweight, strong and ready for your tile or stone creations – all backed by our Lifetime Limited Warranty.

#### Easy Barrier-Free Elegance

Have you dreamed of a luxurious openconcept shower that seamlessly transitions from your bathroom floor directly into your shower with no barrier or curb?

HYDRO-BLOK® Single Slope Shower Pans with the HYDRO-BLOK Linear Drain by ebbe and our all-new Low-Profile Center Drain Shower Pans are your solutions. The freedom to use any size of tile or stone on your shower pan allows for unique and creative designs and a modern, clean appearance with no metal drain cover visible on the shower floor.