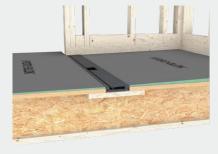

### **BARRIER-FREE ENTRY SHOWERS**

#### Easy Barrier-Free Elegance

Have you dreamed of a luxurious openconcept shower that seamlessly transitions from your bathroom floor directly into your shower with no barrier or curb?

HYDRO-BLOK® Single Slope Shower Pans with the HYDRO-BLOK Linear Drain by ebbe and our all-new Low-Profile Center Drain Shower Pans are your solutions. The freedom to use any size of tile or stone on your shower pan allows for unique and creative designs and a modern, clean appearance with no metal drain cover visible on the shower floor.

The HYDRO-BLOK Linear Drain by ebbe can be placed anywhere in a shower as it is easily customized to fit any shower space or size for either residential or commercial installations.

Take a look at the new era of shower designs and put yourself in a world of luxury and timeless elegance.

The HYDRO-BLOK® Linear Drain by ebbe