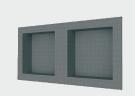

Suspended Benches (17" x 17" medium and 22" x 22" large)

Recessed Shower Niche (16" x 16")

Barrelhead Recessed Shower Niche (16" x 22")

Recessed Shower Niche with shelf (16" x 28")

Double-Wide Shower Niche (32" x 16")