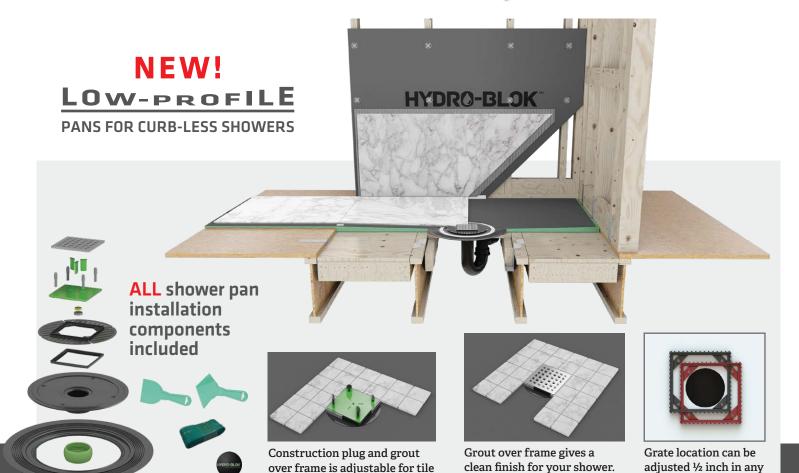

#### **HYDRO-BLOK** Barrier-Free Installation Options

HYDRO-BLOK Thin Single Slope Shower Pans require only the drain area to be lowered to provide barrier free showers in new or renovation installations. HYDRO-BLOK Standard Single Slope

Shower Pans or our new Low-Profile Center Drain pans together with our Sub-Floor Lowering Kit (patent-pending) allow your entire shower area to be set up for a curb-less installation.

Single Slope Shower Pans

**THIN Single Slope Shower Pans** 

Sub-Floor Lowering Kit