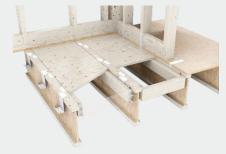

#### **HYDRO-BLOK** Barrier-Free Installation Options

HYDRO-BLOK Thin Single Slope Shower Pans require only the drain area to be lowered to provide barrier free showers in new or renovation installations. HYDRO-BLOK Standard Single Slope

Shower Pans or our new Low-Profile Center Drain pans together with our Sub-Floor Lowering Kit (patent-pending) allow your entire shower area to be set up for a curb-less installation.

Single Slope Shower Pans

**THIN Single Slope Shower Pans** 

Sub-Floor Lowering Kit