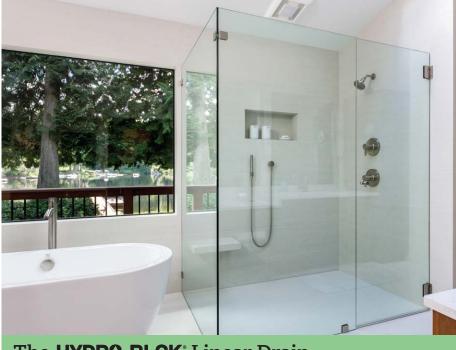

#### Easy Barrier-Free Elegance

Have you dreamed of a luxurious openconcept shower that seamlessly transitions from your bathroom floor directly into your shower with no barrier or curb?

HYDRO-BLOK® Single Slope Shower Pans with the HYDRO-BLOK Linear Drain by ebbe and our all-new Low-Profile Center Drain Shower Pans are your solutions. The freedom to use any size of tile or stone on your shower pan allows for unique and creative designs and a modern, clean appearance with no metal drain cover visible on the shower floor.

The HYDRO-BLOK Linear Drain by ebbe can be placed anywhere in a shower as it is easily customized to fit any shower space or size for either residential or commercial installations.

Take a look at the new era of shower designs and put yourself in a world of luxury and timeless elegance.

The HYDRO-BLOK Linear Drain by ebbe was designed & produced in partnership with ebbe America, a leader in the plumbing industry and known as an innovative manufacturer of floor drains and associated products.

The HYDRO-BLOK® Linear Drain by ebbe