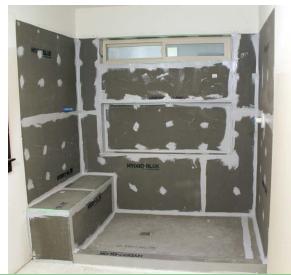

#### The BETTER Shower System

With our growing line of HYDRO-BLOK system accessories, your new shower or bath design can be fully customized to suit your style and needs.

Your local HYDRO-BLOK dealer is:

### **HYDRO-BLOK**° System Accessories

Additional accessories include HYDRO-BLOK $^\circ$  Joint Sealant (10.5 oz cartridge or 20 oz sausage), screws and washers, and installation tools (cartridge/sausage guns, putty knives)