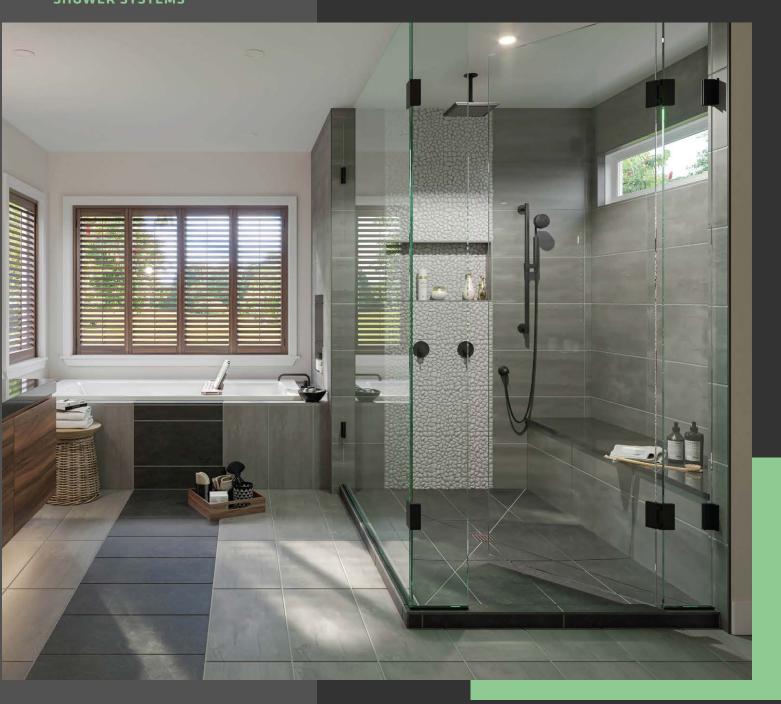

# HYDRO-BLOK®

The BETTER Shower System

### HYDRO-BLOK®

The BETTER Shower System

HYDRO-BLOK® is a convenient and hassle-free way to build and fully customize a modern, elegant and 100% waterproof shower system. Whether you are a Do-It-Yourselfer or contractor, the quality and affordability that comes with our products will leave a lasting impression. With its closed-cell XPS foam core and its polymer-modified cement coating, the HYDRO-BLOK system is a fully waterproof line of shower pans, wallboards and accessories that are lightweight, strong and ready for your tile or stone creations – all backed by our Lifetime Limited Warranty.