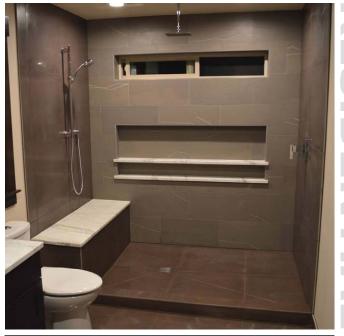

### **BARRIER-FREE ENTRY SHOWERS**

#### Easy Barrier-Free Elegance

Have you dreamed of a luxurious openconcept shower that seamlessly transitions from your bathroom floor directly into your shower with no barrier or curb?

HYDRO-BLOK® Single Slope Shower Pans with the HYDRO-BLOK Linear Drain by ebbe and our all-new Low-Profile Center Drain Shower Pans are your solutions. The freedom to use any size of tile or stone on your shower pan allows for unique and creative designs and a modern, clean appearance with no metal drain cover visible on the shower floor.

The HYDRO-BLOK Linear Drain by ebbe can be placed anywhere in a shower as it is easily customized to fit any shower space or size for either residential or commercial installations.

Take a look at the new era of shower designs and put yourself in a world of luxury and timeless elegance.