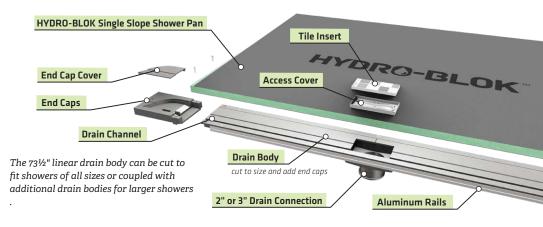

The HYDRO-BLOK Linear Drain by ebbe can be placed anywhere in a shower as it is easily customized to fit any shower space or size for either residential or commercial installations.

Take a look at the new era of shower designs and put yourself in a world of luxury and timeless elegance.

The HYDRO-BLOK Linear Drain by ebbe was designed & produced in partnership with ebbe America, a leader in the plumbing industry and known as an innovative manufacturer of floor drains and associated products.

The HYDRO-BLOK® Linear Drain by ebbe